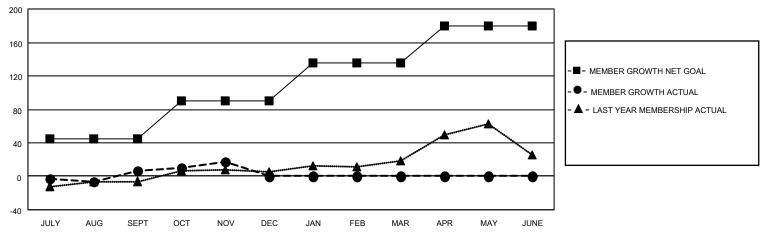

## GOALS AND ACTUAL MEMBERS CUMULATIVE

| DROPPED CLUBS: 2 |         | 29 CLUBS OF 57 ADDED 1 OR<br>MORE NEW MEMBERS | GENDER DISTRIBUTION            |                |  |
|------------------|---------|-----------------------------------------------|--------------------------------|----------------|--|
|                  |         | WORL NEW WEINDERG                             | MALE                           | 1,069 (62.37%) |  |
|                  |         |                                               | FEMALE                         | 645 (37.63%)   |  |
| DROPPED MEMBERS  |         |                                               | NON BINARY                     | 0 (0.00%)      |  |
|                  |         |                                               | PREFER NOT TO ANSWER 0 (0.00%) |                |  |
| DECEASED         | 16      |                                               |                                | , ,            |  |
| CLUB CANCELLED   | 0       | CLICK HERE FOR CUMULATIVE                     | TOTAL FAMILY UNIT MEMBERS      | 3 225          |  |
| OTHER            | THER 56 |                                               |                                |                |  |
| TOTAL            | 72      |                                               | FAMILY MEMBERS PAYING HAI      | LF DUES 113    |  |
|                  |         |                                               |                                |                |  |