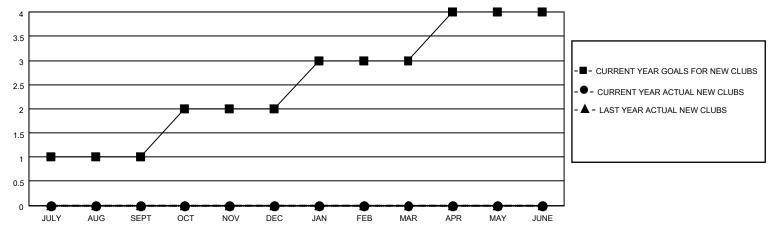

## MONTHLY MEMBERSHIP PROGRESS REPORT

LOCATION TEXAS District 2 E2 Results as of: 11/30/2022

| Clubs RESULTS FOR 2022-2023 |   |   |   | Members RESULTS FOR 2022-2023 |    |    |    |
|-----------------------------|---|---|---|-------------------------------|----|----|----|
|                             |   |   |   |                               |    |    |    |
| JULY/AUG/SEPT               | 1 | 0 | 1 | JULY/AUG/SEPT                 | 45 | 60 | 42 |
| OCT/NOV/DEC                 | 1 | 0 | 1 | OCT/NOV/DEC                   | 45 | 43 | 30 |
| JAN/FEB/MAR                 | 1 | 0 | 0 | JAN/FEB/MAR                   | 45 | 0  | 0  |
| APR/MAY/JUNE                | 1 | 0 | 0 | APR/MAY/JUNE                  | 45 | 0  | 0  |

## GOALS AND ACTUAL NEW CLUBS CUMULATIVE



## GOALS AND ACTUAL MEMBERS CUMULATIVE



| DROPPED CLUBS: 2 |         | 29 CLUBS OF 57 ADDED 1 OR<br>MORE NEW MEMBERS | GENDER DISTRIBUTION            |                |  |
|------------------|---------|-----------------------------------------------|--------------------------------|----------------|--|
|                  |         | WORL NEW WEINDERG                             | MALE                           | 1,069 (62.37%) |  |
|                  |         |                                               | FEMALE                         | 645 (37.63%)   |  |
| DROPPED MEMBERS  |         |                                               | NON BINARY                     | 0 (0.00%)      |  |
|                  |         |                                               | PREFER NOT TO ANS